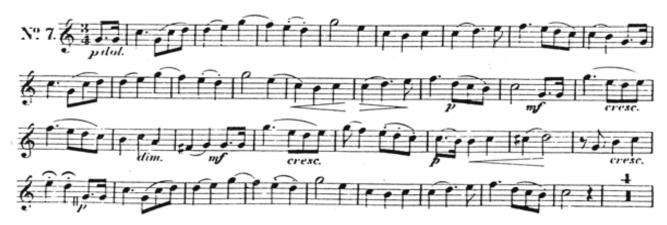

**Mendelssohn:** A Midsummer Night's Dream – No.7, Nocturne, Bars 1-33 [1<sup>st</sup> Horn] *In E* 