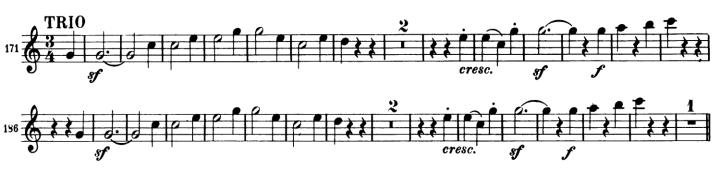

#### **For NYOS Audition Purposes Only**

**Beethoven:** 3rd Symphony - 3rd Mvt., Trio, Bar 171-202 [1st Horn] In E-flat

**Beethoven:** 3rd Symphony - 3rd Mvt., Trio, Bar 171-205 [2<sup>nd</sup> Horn] In E-flat