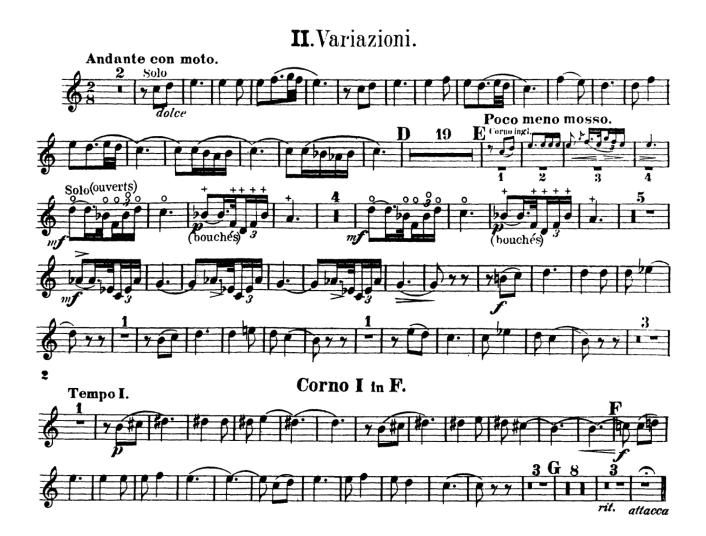

#### **For NYOS Audition Purposes Only**

**Rimsky-Korsakov:** Capriccio Espagnol – 2nd Mvt., Complete [1st Horn] *In F* 