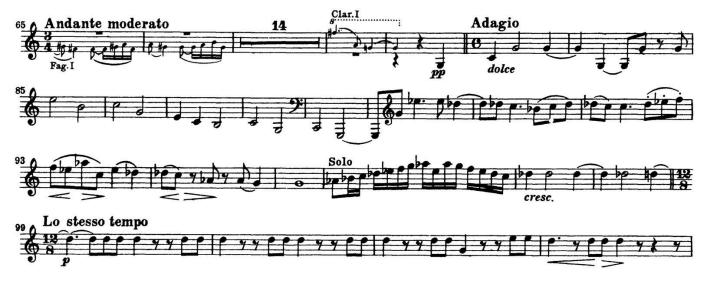

#### **For NYOS Audition Purposes Only**

Beethoven: 9th Symphony - 3rd Mvt., Upbeat to bar 83-99

[4<sup>th</sup> Horn] In E-flat