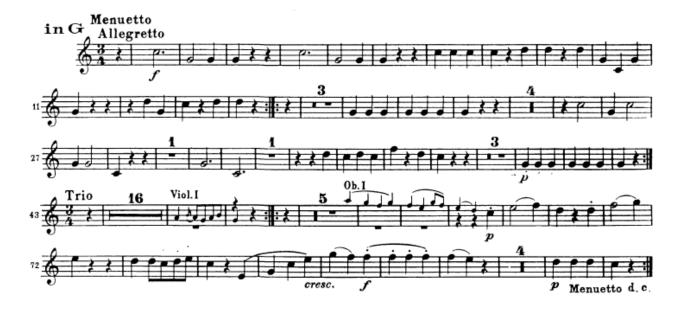

#### For NYOS Audition Purposes Only

**Mozart:** Symphony No.40 – 3<sup>rd</sup> Mvt., Trio, Complete [1<sup>st</sup> Horn] *In G* 

**Mozart:** Symphony No.40 – 3<sup>rd</sup> Mvt., Trio, Complete [2<sup>nd</sup> Horn] *In G* 