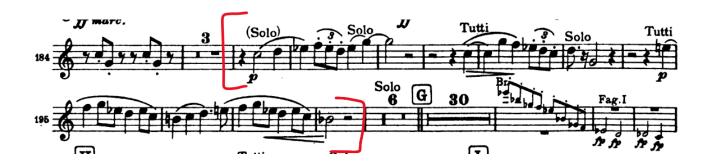

#### Horn I in B basso

**Brahms:** Piano Concerto No.2 – 1<sup>st</sup> Mvt., bar 188-198 [3<sup>rd</sup> Horn] *In F* 