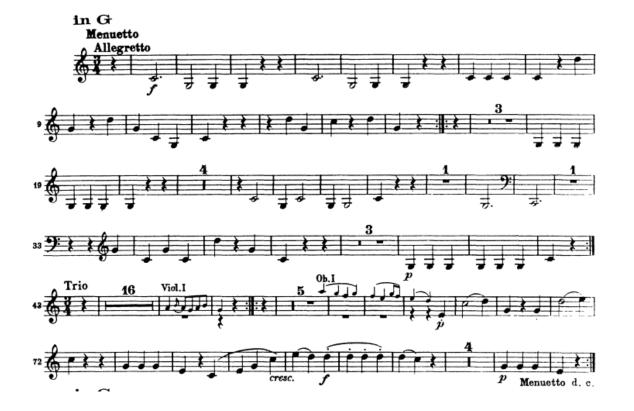

#### For NYOS Audition Purposes Only

**Mozart:** Symphony No.40 – 3<sup>rd</sup> Mvt., Trio, Complete [1<sup>st</sup> Horn] *In G* 

**Mozart:** Symphony No.40 – 3<sup>rd</sup> Mvt., Trio, Complete [2<sup>nd</sup> Horn] *In G* 