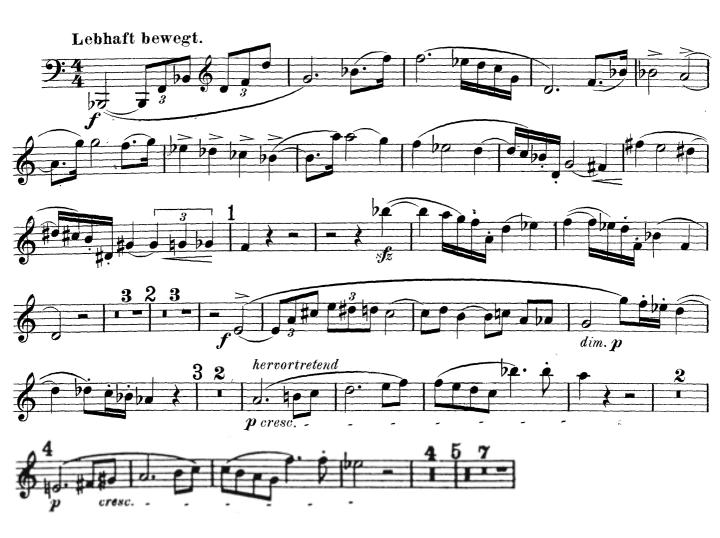

#### **For NYOS Audition Purposes Only**

**Strauss:** Ein Heldenleben - Opening [1st Horn] In F