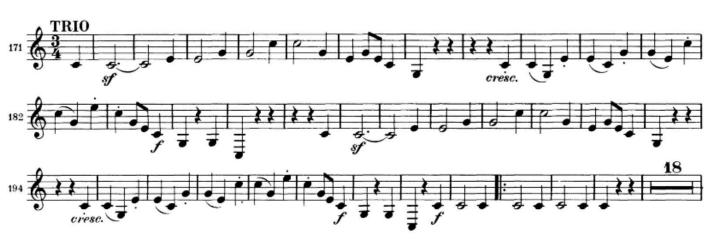

#### **For NYOS Audition Purposes Only**

**Beethoven:** 3rd Symphony - 3rd Mvt., Trio, Bar 171-202 [1st Horn] In E-flat

**Beethoven:** 3rd Symphony - 3rd Mvt., Trio, Bar 171-205 [2<sup>nd</sup> Horn] In E-flat