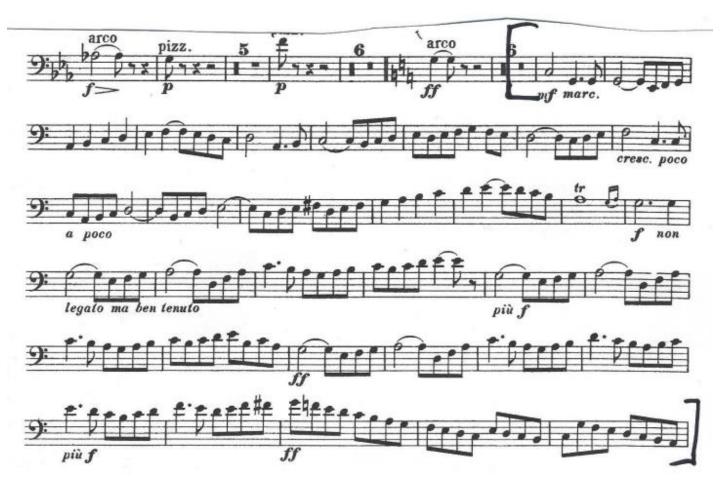

### Wagner: Die Meistersinger Overture – as marked

**Orchestral Excerpts – Double Bass** 