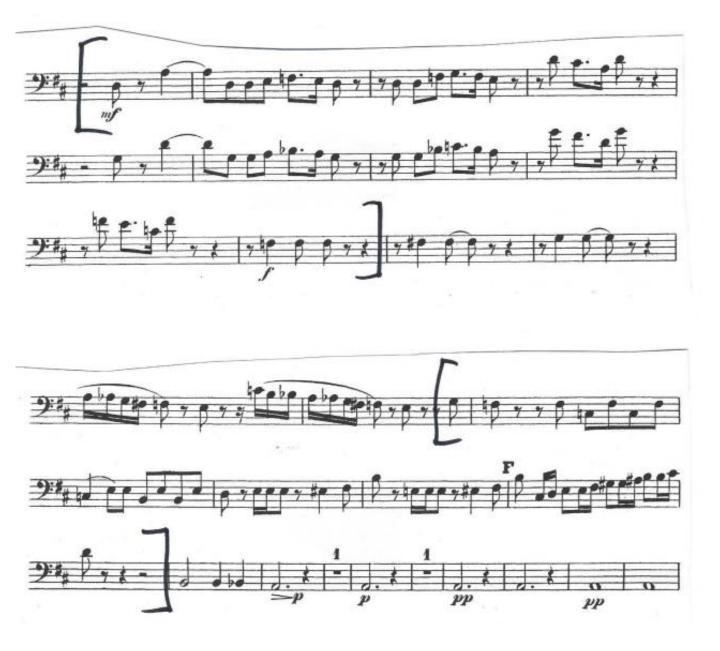

## Mozart: Symphony No.40 – 3<sup>rd</sup> Mvmt., Minuet

## Mahler: Symphony No.1 – 3<sup>rd</sup> Mvmt., Solo

Beethoven: Eroica Symphony – 1st Mvmt., Figure F to G