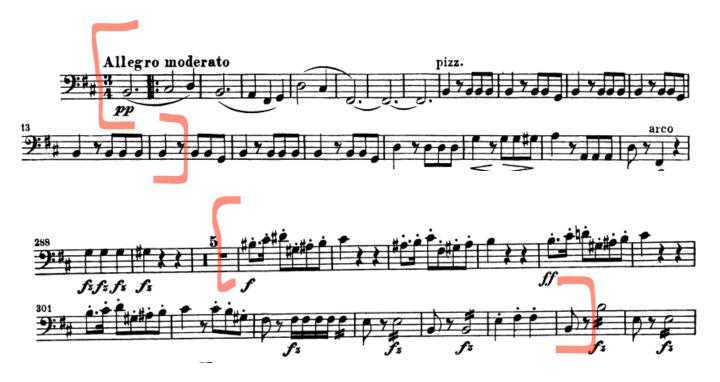

#### Tchaikovsky: Romeo and Juliette Overture – as marked

**Schubert:** Symphony No.8 – 'Unfinished' – 1<sup>st</sup> Mvmt., Upbeat to Bar 1-14 and Bar 295-307 *Please prepare both excerpts* 