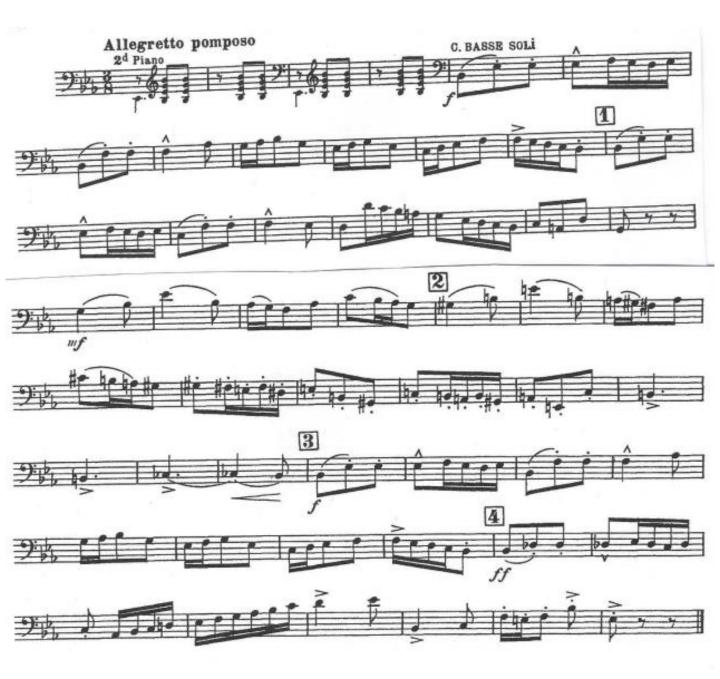

### Wagner: Die Meistersinger Overture – as marked

**Orchestral Excerpts – Double Bass** 