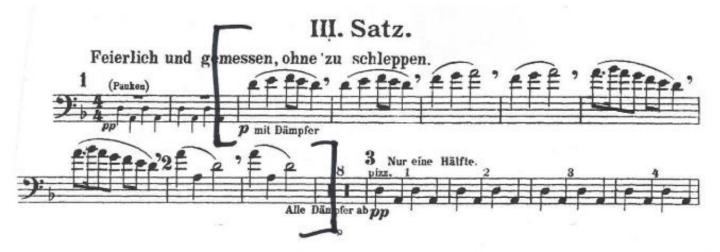

## Mahler: Symphony No.1 – 3<sup>rd</sup> Mvmt., Solo

Beethoven: Eroica Symphony – 1st Mvmt., Figure F to G