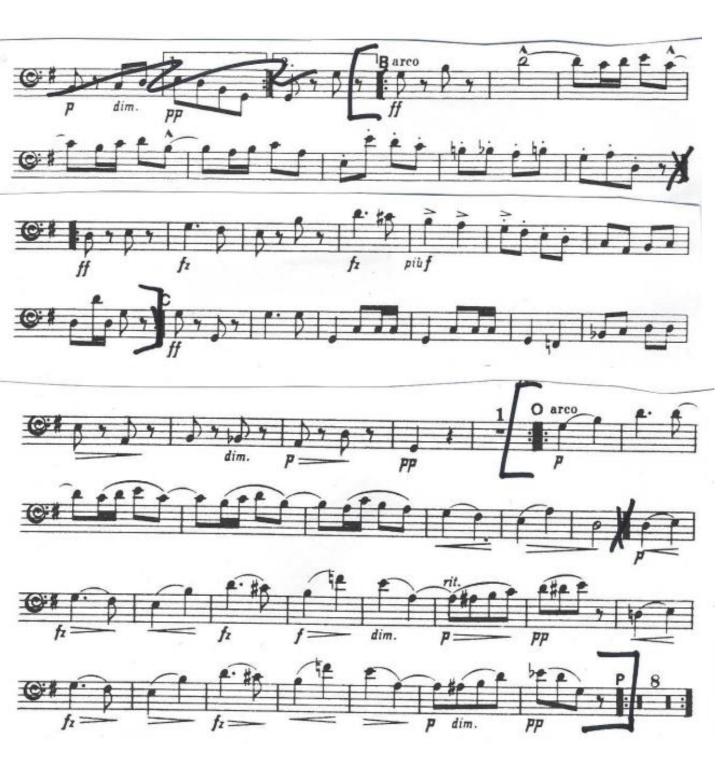

#### For NYOS Audition Purposes Only

Dvořák: Symphony No. 8 - 4th movement, Figure B-C and O-P

US

11