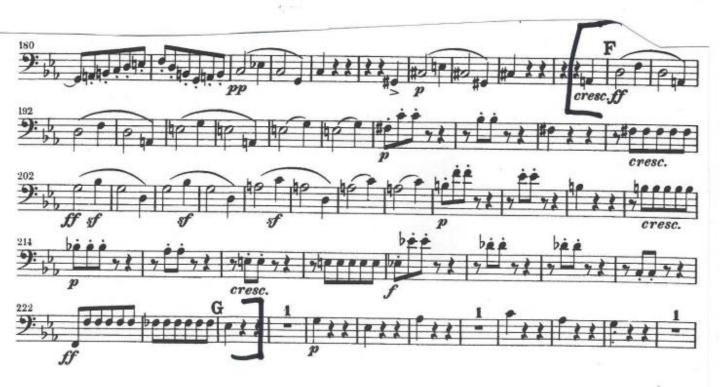

#### For NYOS Audition Purposes Only

Dvořák: Symphony No. 8 - 4th movement, Figure B-C and O-P

US

11

## Mahler: Symphony No.1 – 3<sup>rd</sup> Mvmt., Solo

Beethoven: Eroica Symphony – 1st Mvmt., Figure F to G